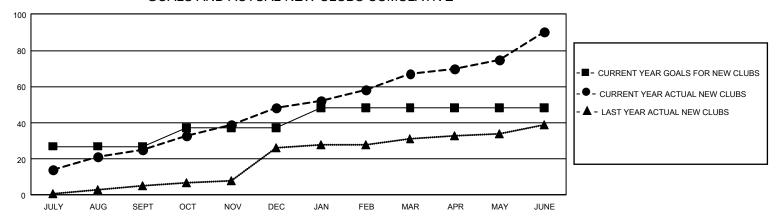

## GMT Constitutional Area 6, Group B

REPORT DOES NOT INCLUDE CLUBS IN UNDISTRICTED AREAS.

| Clubs                 |               |           |               |  |  |  |  |
|-----------------------|---------------|-----------|---------------|--|--|--|--|
| RESULTS FOR 2021-2022 |               |           |               |  |  |  |  |
| QUARTER               | NEW CLUB GOAL | NEW CLUBS | DROPPED CLUBS |  |  |  |  |
| JULY/AUG/SEPT         | 81            | 25        | 7             |  |  |  |  |
| OCT/NOV/DEC           | 30            | 23        | 5             |  |  |  |  |
| JAN/FEB/MAR           | 33            | 19        | 0             |  |  |  |  |
| APR/MAY/JUNE          | 0             | 23        | 0             |  |  |  |  |

## GOALS AND ACTUAL NEW CLUBS CUMULATIVE