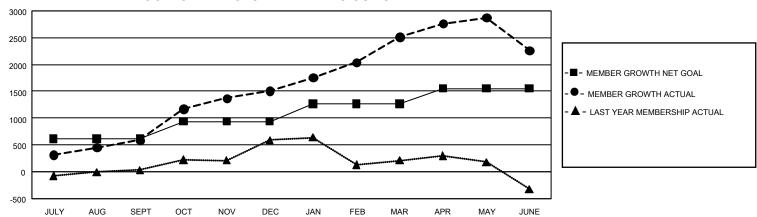

| Members               |                           |                         |                                                    |  |  |  |  |  |
|-----------------------|---------------------------|-------------------------|----------------------------------------------------|--|--|--|--|--|
| RESULTS FOR 2021-2022 |                           |                         |                                                    |  |  |  |  |  |
| QUARTER               | MEMBER GROWTH NET<br>GOAL | MEMBER GROWTH<br>ACTUAL | DROPPED MEMBERS<br>ACTUAL (including<br>transfers) |  |  |  |  |  |
| JULY/AUG/SE           | PT 610                    | 1,135                   | 436                                                |  |  |  |  |  |
| OCT/NOV/DEC           | 329                       | 1,489                   | 519                                                |  |  |  |  |  |
| JAN/FEB/MAR           | 324                       | 1,253                   | 153                                                |  |  |  |  |  |
| APR/MAY/JUN           | IE 290                    | 1,706                   | 1,764                                              |  |  |  |  |  |

## GOALS AND ACTUAL MEMBERS CUMULATIVE

| DROPPED CLUBS: 12 |       | 499 CLUBS OF 649 ADDED 1<br>OR MORE NEW MEMBERS | GENDER DISTRIBUTION                |                 |
|-------------------|-------|-------------------------------------------------|------------------------------------|-----------------|
|                   |       |                                                 | MALE                               | 12,523 (74.07%) |
|                   |       |                                                 | FEMALE                             | 4,382 (25.92%)  |
| DROPPED MEMBERS   |       |                                                 | NON BINARY                         | 0 (0.00%)       |
| DECEASED          | 95    |                                                 | PREFER NOT TO ANSWER               | 2 (0.01%)       |
| CLUB CANCELLED    | 177   |                                                 | TOTAL FAMILY UNIT MEMBERS          | 6,874           |
| OTHER             | 2,600 | CLICK HERE FOR                                  |                                    |                 |
| TOTAL             | 2,872 | CUMULATIVE MEMBERSHIP DATA                      | FAMILY MEMBERS PAYING HALF DUES 4, |                 |